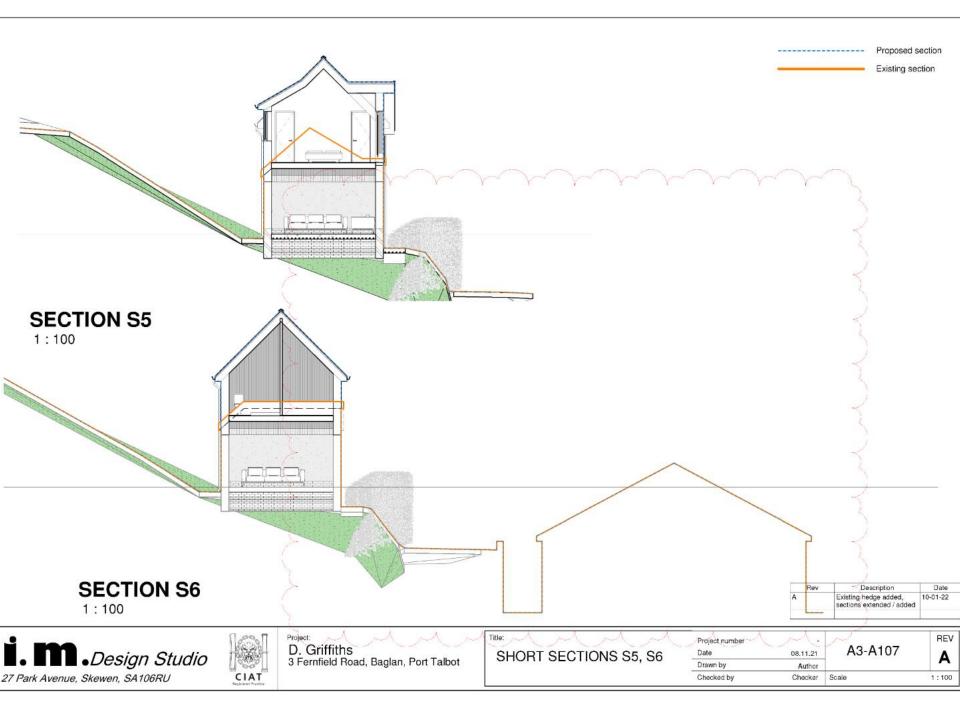

#### **SECTION S7** 1:100

|                                   |      |                                       |                  |                | Rev      | Description | Date  |
|-----------------------------------|------|---------------------------------------|------------------|----------------|----------|-------------|-------|
|                                   |      |                                       |                  |                |          |             |       |
|                                   |      |                                       |                  |                |          |             |       |
|                                   |      |                                       |                  |                |          |             |       |
|                                   |      |                                       |                  |                |          | -           |       |
| 9                                 | 1000 | Project:                              | Title:           | Project number | -        |             | REV   |
| <b>İ. M.</b> <i>Design Studio</i> |      | D. Griffiths                          | SHORT SECTION S7 | Date           | 08.11.21 | A3-A110     |       |
|                                   |      | 3 Fernfield Road, Baglan, Port Talbot |                  | Drawn by       | Author   |             |       |
| 27 Park Avenue, Skewen, SA106RU   |      |                                       |                  | Checked by     | Checker  | Scale       | 1:100 |