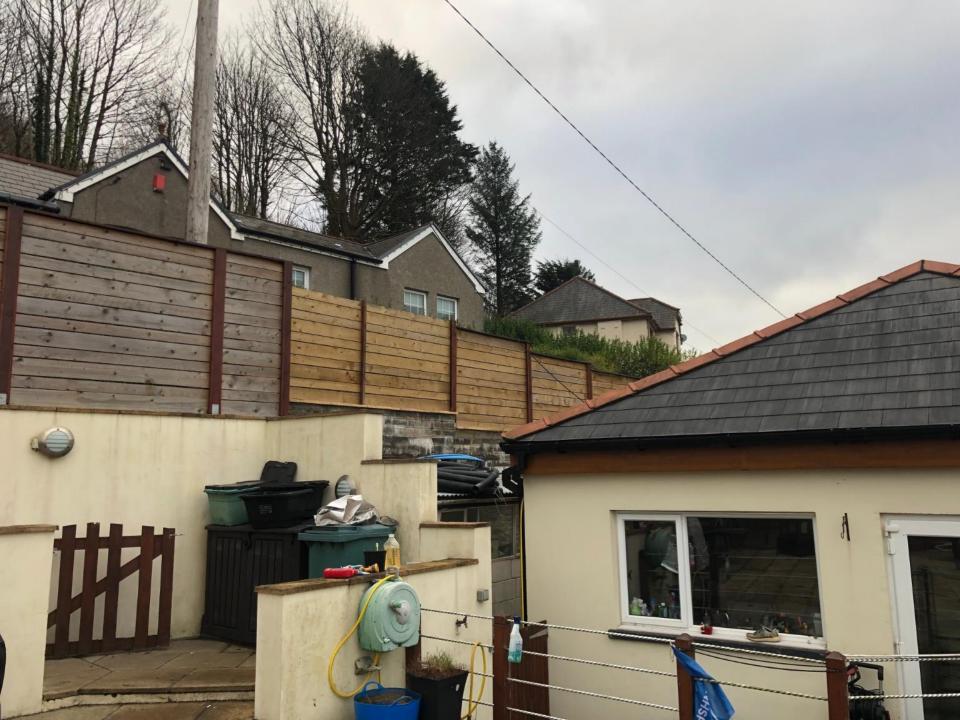

Cyngor Castell-nedd Port Talbot Neath Port Talbot Council

www.npt.gov.uk

| APPLICATION NO: P2021/1268 |                                                                                                                                                                                                                                                 | <u>DATE:</u> 08/03/2021 |  |
|----------------------------|-------------------------------------------------------------------------------------------------------------------------------------------------------------------------------------------------------------------------------------------------|-------------------------|--|
| PROPOSAL:                  | Increase in ridge-height of existing bungalow to provide<br>accommodation within the roof-space, two-storey rear extension<br>with porch, plus attached garage to the side elevation with roof<br>terrace above, and associated retaining works |                         |  |
| LOCATION:                  | Bayview, 3 Fernfield, Baglan SA12 8AL                                                                                                                                                                                                           |                         |  |
| APPLICANT:                 | Mr Donna Griffiths                                                                                                                                                                                                                              |                         |  |
| TYPE:                      | Householder                                                                                                                                                                                                                                     |                         |  |
| WARD:                      | Baglan                                                                                                                                                                                                                                          |                         |  |