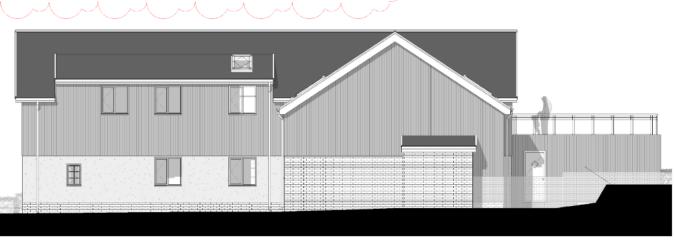

### **Proposed Rear Elevation** 1:100

Description Date Rev Obscure windows added 04-01-22 B Existing hedge added, 10-01-22 sections extended / added

D. Griffiths 3 Fernfield Road, Baglan, Port Talbot

| itle:               | Project numb |  |  |
|---------------------|--------------|--|--|
| PROPOSED ELEVATIONS | Date         |  |  |
|                     | Drawn by     |  |  |
|                     | Checked by   |  |  |
|                     |              |  |  |