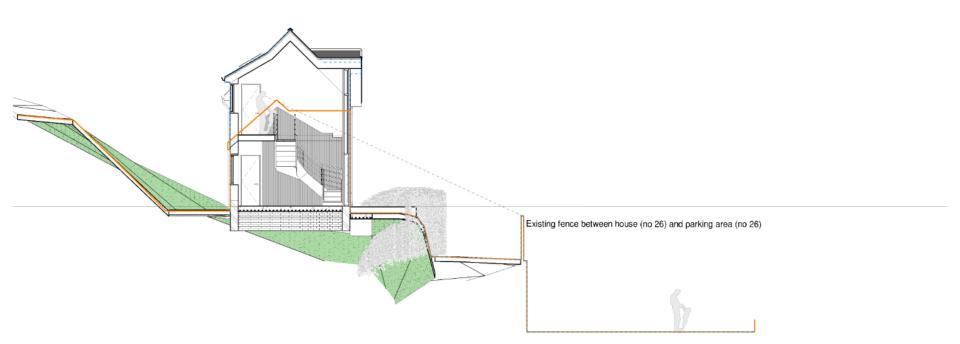

#### **SECTION S7** 1:100

|                                   |      |                                       |                  |                | Rev      | Description | Date  |
|-----------------------------------|------|---------------------------------------|------------------|----------------|----------|-------------|-------|
|                                   |      |                                       |                  |                |          |             |       |
|                                   |      |                                       |                  |                |          |             |       |
|                                   |      |                                       |                  |                |          |             |       |
|                                   |      |                                       |                  |                |          | -           |       |
| 9                                 | 1000 | Project:                              | Title:           | Project number | -        |             | REV   |
| <b>İ. M.</b> <i>Design Studio</i> |      | D. Griffiths                          | SHORT SECTION S7 | Date           | 08.11.21 | A3-A110     |       |
|                                   |      | 3 Fernfield Road, Baglan, Port Talbot |                  | Drawn by       | Author   |             |       |
| 27 Park Avenue, Skewen, SA106RU   |      |                                       |                  | Checked by     | Checker  | Scale       | 1:100 |