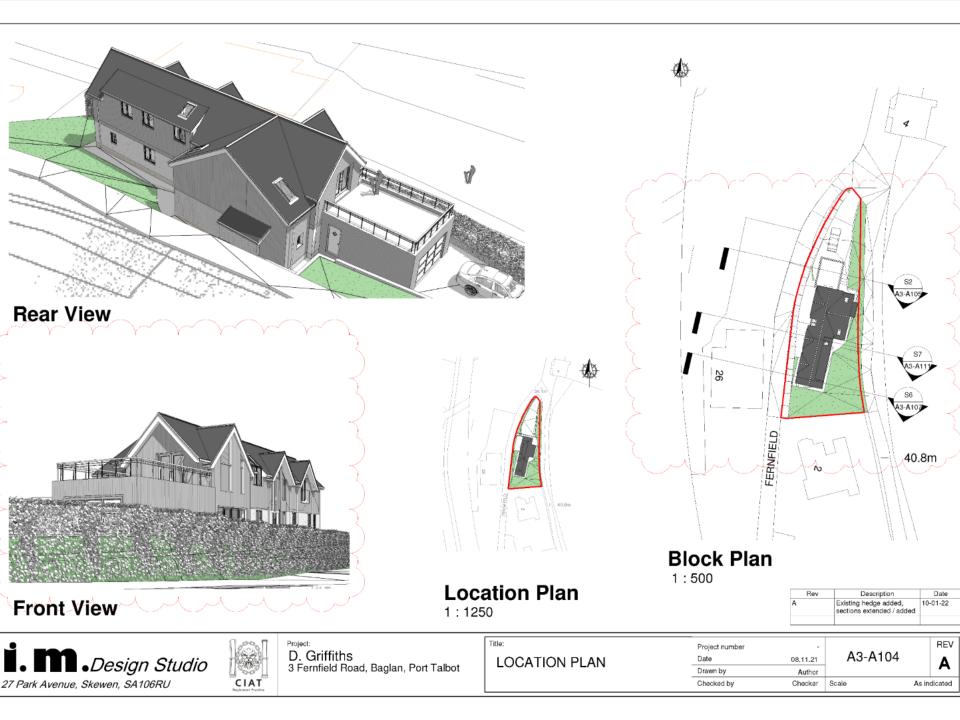

Cyngor Castell-nedd Port Talbot Neath Port Talbot Council

www.npt.gov.uk

| APPLICATION NO: P2021/1268 |                                                                                                                                                                                                                                                 | <u>DATE:</u> 08/03/2021 |  |
|----------------------------|-------------------------------------------------------------------------------------------------------------------------------------------------------------------------------------------------------------------------------------------------|-------------------------|--|
| PROPOSAL:                  | Increase in ridge-height of existing bungalow to provide<br>accommodation within the roof-space, two-storey rear extension<br>with porch, plus attached garage to the side elevation with roof<br>terrace above, and associated retaining works |                         |  |
| LOCATION:                  | Bayview, 3 Fernfield, Baglan SA12 8AL                                                                                                                                                                                                           |                         |  |
| APPLICANT:                 | Mr Donna Griffiths                                                                                                                                                                                                                              |                         |  |
| TYPE:                      | Householder                                                                                                                                                                                                                                     |                         |  |
| WARD:                      | Baglan                                                                                                                                                                                                                                          |                         |  |