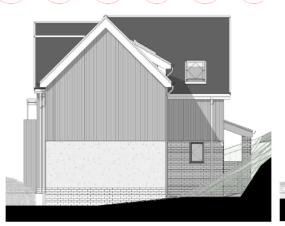

|                         |  |
| TYPE:                      | Householder                                                                                                                                                                                                                                     |                         |  |
| WARD:                      | Baglan                                                                                                                                                                                                                                          |                         |  |













## **Proposed Front Elevation** 1:100

**Proposed Left Elevation** 1:100



# **Proposed Right Elevation** 1:100



### **Proposed Rear Elevation** 1:100

Description Date Rev Obscure windows added 04-01-22 B Existing hedge added, 10-01-22 sections extended / added





D. Griffiths 3 Fernfield Road, Baglan, Port Talbot

| itle:               | Project numb |  |  |
|---------------------|--------------|--|--|
| PROPOSED ELEVATIONS | Date         |  |  |
|                     | Drawn by     |  |  |
|                     | Checked by   |  |  |
|                     |              |  |  |

| umber | -<br>08.11.21 | A3-A103 | REV<br>B |  |
|-------|---------------|---------|----------|--|
| 1     | Author        |         |          |  |
| by    | Checker       | Scale   | 1:100    |  |

A







#### **SECTION S7** 1:100

|                                   |