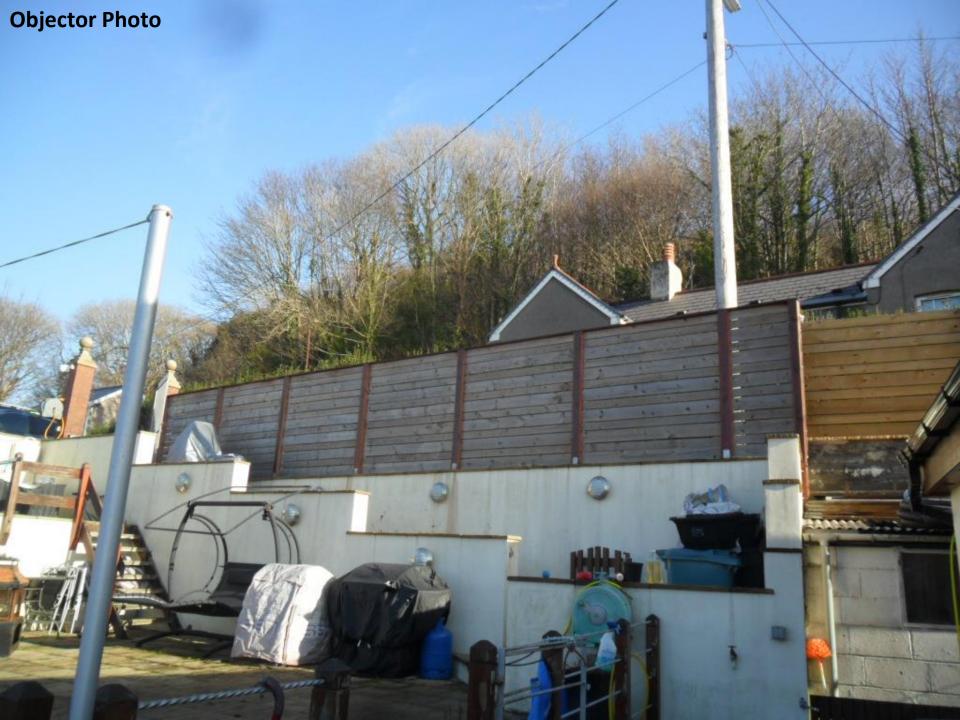

| APPLICATION NO: P2021/0965 |                                                                                                                                                                                                                                                                                                                                 | DATE: 29/09/2021 |  |
|----------------------------|---------------------------------------------------------------------------------------------------------------------------------------------------------------------------------------------------------------------------------------------------------------------------------------------------------------------------------|------------------|--|
| PROPOSAL:                  | Variation of conditions 1, 3 and 4 of planning permission<br>P2019/5650 to allow a permanent consent, change of opening times<br>to 06:00 to 21:00 Monday to Friday, 07:00 to 16:00 Saturday and<br>08:00 to 15:00 Sunday, and to allow the playing of amplified music in<br>accordance with submitted noise assessment report. |                  |  |
| LOCATION:                  | Unit 9 Gym, Quay Road, Neath, SA11 1SL                                                                                                                                                                                                                                                                                          |                  |  |
| APPLICANT:                 | Mr Tavis Knoyle                                                                                                                                                                                                                                                                                                                 |                  |  |
| TYPE:                      | Section 73 – Variation of Conditions                                                                                                                                                                                                                                                                                            |                  |  |
| WARD:                      | Neath North                                                                                                                                                                                                                                                                                                                     |                  |  |