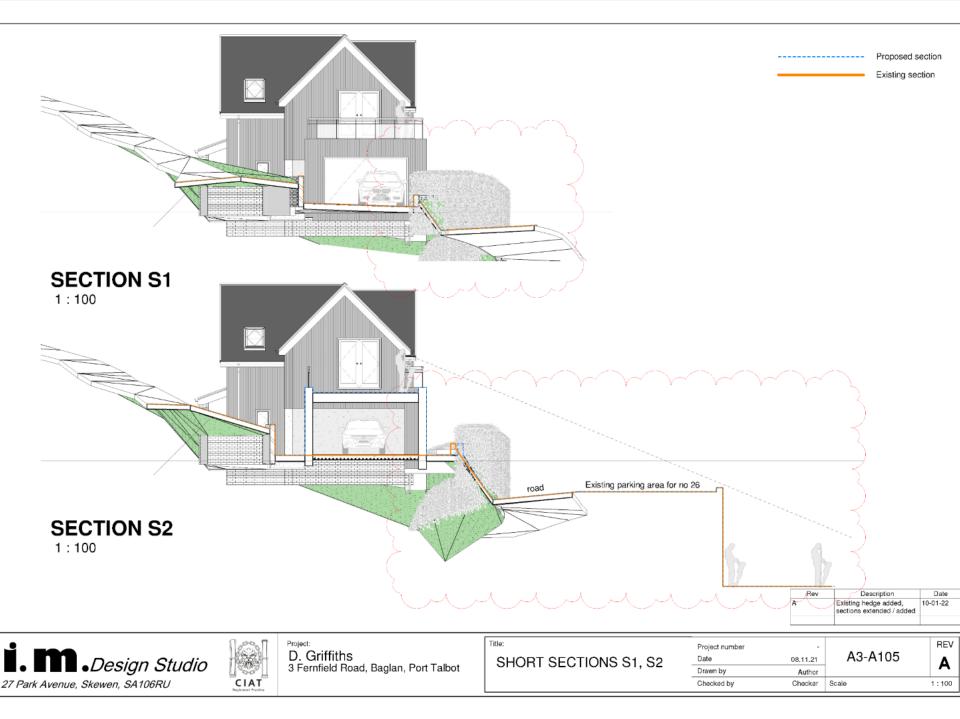

#### **SECTION S7** 1:100

|                                   |      |                                       |                  |                | Rev      | Description | Date  |
|-----------------------------------|------|---------------------------------------|------------------|----------------|----------|-------------|-------|
|                                   |      |                                       |                  |                |          |             |       |
|                                   |      |                                       |                  |                |          |             |       |
|                                   |      |                                       |                  |                |          |             |       |
|                                   |      |                                       |                  |                |          | -           |       |
| 9                                 | 1000 | Project:                              | Title:           | Project number | -        |             | REV   |
| <b>İ. M.</b> <i>Design Studio</i> |      | D. Griffiths                          | SHORT SECTION S7 | Date           | 08.11.21 | A3-A110     |       |
|                                   |      | 3 Fernfield Road, Baglan, Port Talbot |                  | Drawn by       | Author   |             |       |
| 27 Park Avenue, Skewen, SA106RU   |      |                                       |                  | Checked by     | Checker  | Scale       | 1:100 |