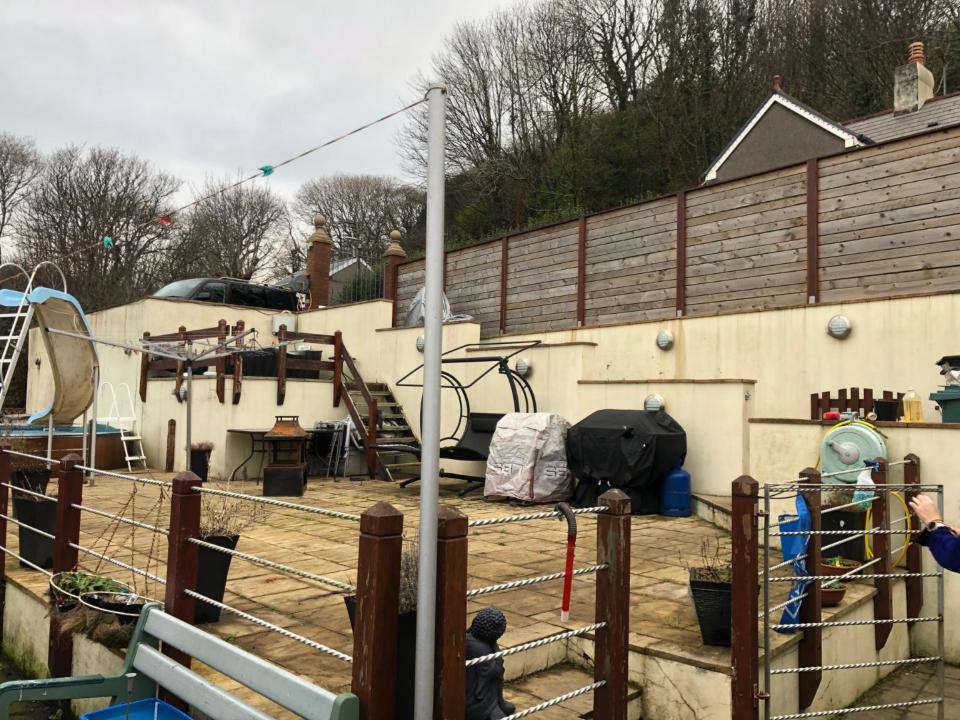

Cyngor Castell-nedd Port Talbot Neath Port Talbot Council

www.npt.gov.uk

| APPLICATION NO: P2021/1268 |                                                                                                                                                                                                                                                 | <u>DATE:</u> 08/03/2021 |  |
|----------------------------|-------------------------------------------------------------------------------------------------------------------------------------------------------------------------------------------------------------------------------------------------|-------------------------|--|
| PROPOSAL:                  | Increase in ridge-height of existing bungalow to provide<br>accommodation within the roof-space, two-storey rear extension<br>with porch, plus attached garage to the side elevation with roof<br>terrace above, and associated retaining works |                         |  |
| LOCATION:                  | Bayview, 3 Fernfield, Baglan SA12 8AL                                                                                                                                                                                                           |                         |  |
| APPLICANT:                 | Mr Donna Griffiths                                                                                                                                                                                                                              |                         |  |
| TYPE:                      | Householder                                                                                                                                                                                                                                     |                         |  |
| WARD:                      | Baglan                                                                                                                                                                                                                                          |                         |  |