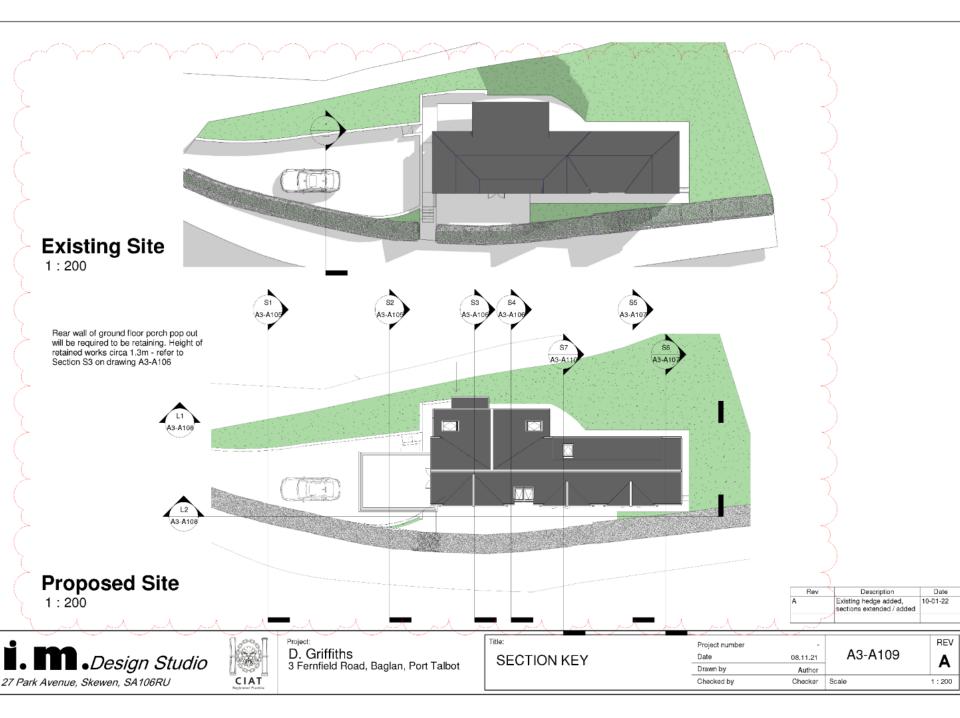

Cyngor Castell-nedd Port Talbot Neath Port Talbot Council

www.npt.gov.uk

| APPLICATION NO: P2021/1268 |                                                                                                                                                                                                                                                 | <u>DATE:</u> 08/03/2021 |  |
|----------------------------|-------------------------------------------------------------------------------------------------------------------------------------------------------------------------------------------------------------------------------------------------|-------------------------|--|
| PROPOSAL:                  | Increase in ridge-height of existing bungalow to provide<br>accommodation within the roof-space, two-storey rear extension<br>with porch, plus attached garage to the side elevation with roof<br>terrace above, and associated retaining works |                         |  |
| LOCATION:                  | Bayview, 3 Fernfield, Baglan SA12 8AL                                                                                                                                                                                                           |                         |  |
| APPLICANT:                 | Mr Donna Griffiths                                                                                                                                                                                                                              |                         |  |
| TYPE:                      | Householder                                                                                                                                                                                                                                     |                         |  |
| WARD:                      | Baglan                                                                                                                                                                                                                                          |                         |  |