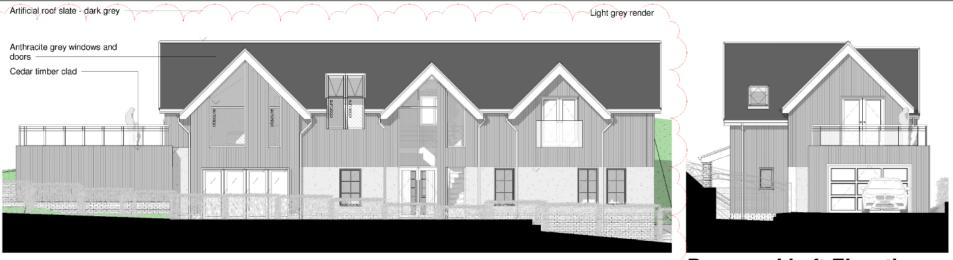

## **Proposed Front Elevation** 1:100

**Proposed Left Elevation** 1:100

# **Proposed Right Elevation** 1:100

### **Proposed Rear Elevation** 1:100

Description Date Rev Obscure windows added 04-01-22 B Existing hedge added, 10-01-22 sections extended / added

D. Griffiths 3 Fernfield Road, Baglan, Port Talbot

| itle:               | Project numb |  |  |
|---------------------|--------------|--|--|
| PROPOSED ELEVATIONS | Date         |  |  |
|                     | Drawn by     |  |  |
|                     | Checked by   |  |  |
|                     |              |  |  |