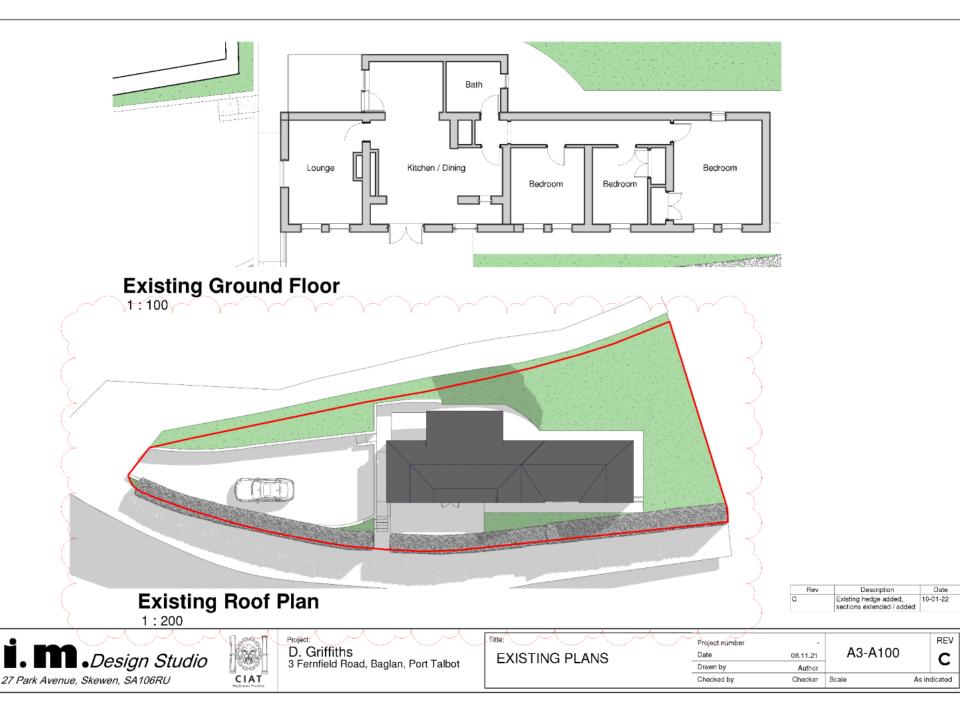

Cyngor Castell-nedd Port Talbot Neath Port Talbot Council

www.npt.gov.uk

| APPLICATION NO: P2021/1268 |                                                                                                                                                                                                                                                 | <u>DATE:</u> 08/03/2021 |  |
|----------------------------|-------------------------------------------------------------------------------------------------------------------------------------------------------------------------------------------------------------------------------------------------|-------------------------|--|
| PROPOSAL:                  | Increase in ridge-height of existing bungalow to provide<br>accommodation within the roof-space, two-storey rear extension<br>with porch, plus attached garage to the side elevation with roof<br>terrace above, and associated retaining works |                         |  |
| LOCATION:                  | Bayview, 3 Fernfield, Baglan SA12 8AL                                                                                                                                                                                                           |                         |  |
| APPLICANT:                 | Mr Donna Griffiths                                                                                                                                                                                                                              |                         |  |
| TYPE:                      | Householder                                                                                                                                                                                                                                     |                         |  |
| WARD:                      | Baglan                                                                                                                                                                                                                                          |                         |  |