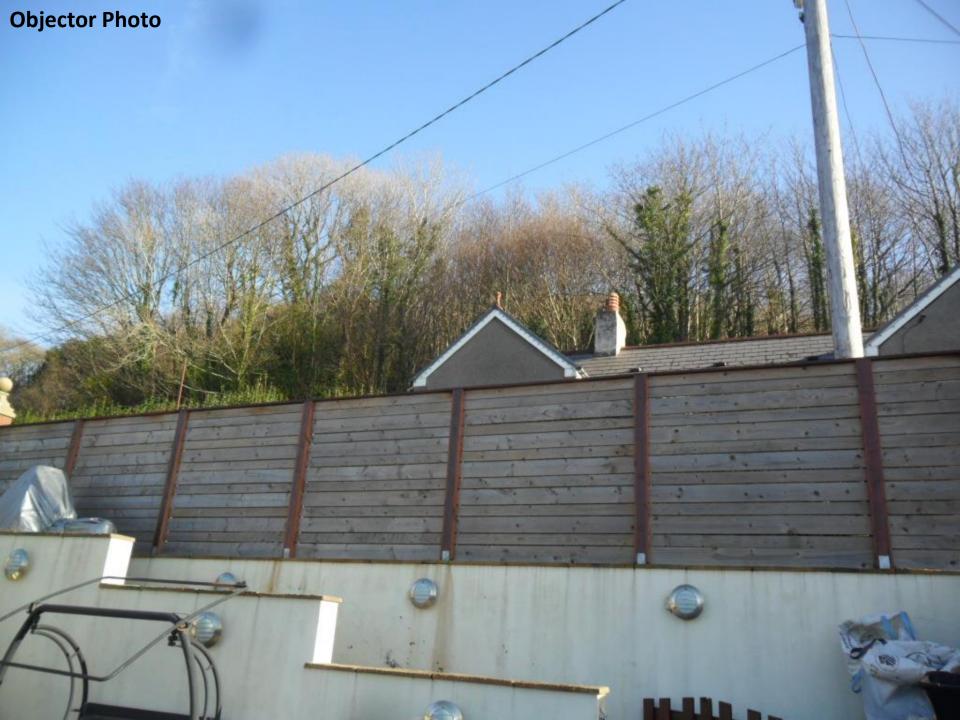

| APPLICATION NO: P2021/0965 |                                                                                                                                                                                                                                                                                                                                 | DATE: 29/09/2021 |  |
|----------------------------|---------------------------------------------------------------------------------------------------------------------------------------------------------------------------------------------------------------------------------------------------------------------------------------------------------------------------------|------------------|--|
| PROPOSAL:                  | Variation of conditions 1, 3 and 4 of planning permission<br>P2019/5650 to allow a permanent consent, change of opening times<br>to 06:00 to 21:00 Monday to Friday, 07:00 to 16:00 Saturday and<br>08:00 to 15:00 Sunday, and to allow the playing of amplified music in<br>accordance with submitted noise assessment report. |                  |  |
| LOCATION:                  | Unit 9 Gym, Quay Road, Neath, SA11 1SL                                                                                                                                                                                                                                                                                          |                  |  |
| APPLICANT:                 | Mr Tavis Knoyle                                                                                                                                                                                                                                                                                                                 |                  |  |
| TYPE:                      | Section 73 – Variation of Conditions                                                                                                                                                                                                                                                                                            |                  |  |
| WARD:                      | Neath North                                                                                                                                                                                                                                                                                                                     |                  |  |