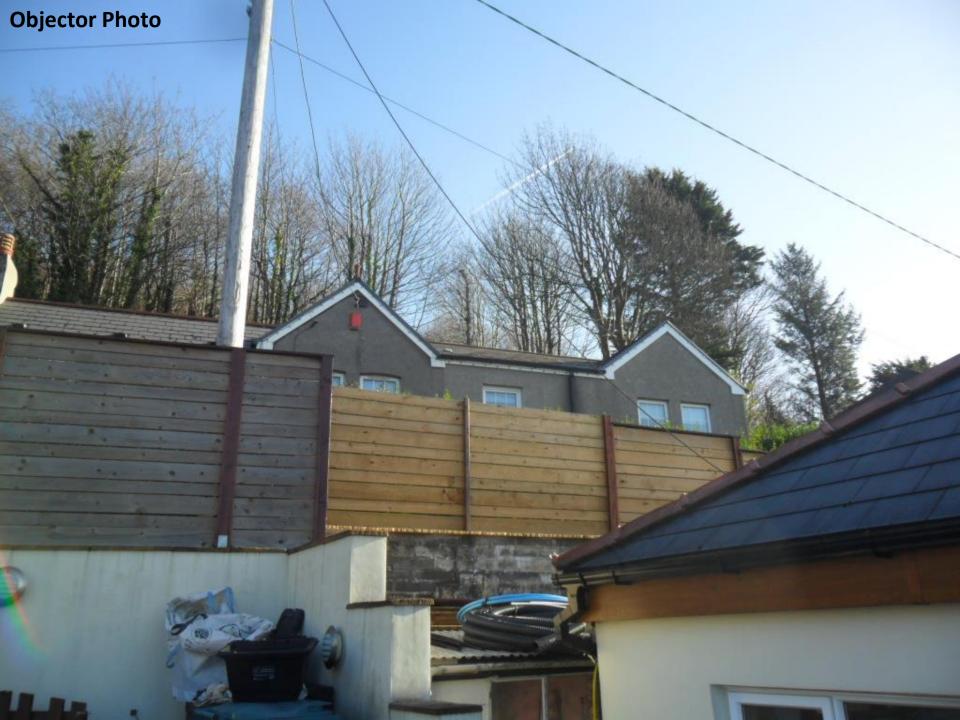

| APPLICATION NO: P2021/0965 |                                                                                                                                                                                                                                                                                                                                 | DATE: 29/09/2021 |  |
|----------------------------|---------------------------------------------------------------------------------------------------------------------------------------------------------------------------------------------------------------------------------------------------------------------------------------------------------------------------------|------------------|--|
| PROPOSAL:                  | Variation of conditions 1, 3 and 4 of planning permission<br>P2019/5650 to allow a permanent consent, change of opening times<br>to 06:00 to 21:00 Monday to Friday, 07:00 to 16:00 Saturday and<br>08:00 to 15:00 Sunday, and to allow the playing of amplified music in<br>accordance with submitted noise assessment report. |                  |  |
| LOCATION:                  | Unit 9 Gym, Quay Road, Neath, SA11 1SL                                                                                                                                                                                                                                                                                          |                  |  |
| APPLICANT:                 | Mr Tavis Knoyle                                                                                                                                                                                                                                                                                                                 |                  |  |
| TYPE:                      | Section 73 – Variation of Conditions                                                                                                                                                                                                                                                                                            |                  |  |
| WARD:                      | Neath North                                                                                                                                                                                                                                                                                                                     |                  |  |