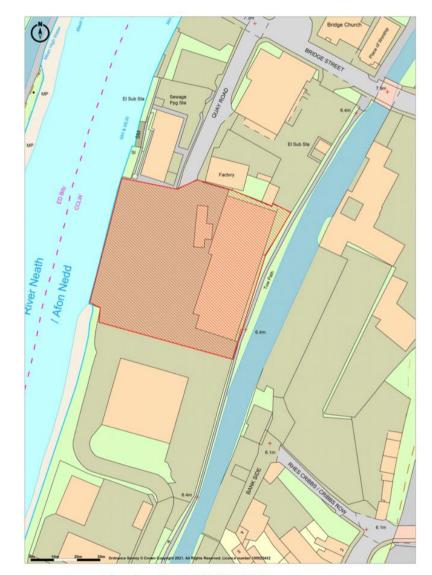

### SITE PLAN Unit 9 Quay Road, Neath, SA11 1SL

 Ordnance Survey Crown Copyright 2021. All rights reserved. Licence number 100022432.

 Plotted Scale - 1:1250. Paper Size – A4